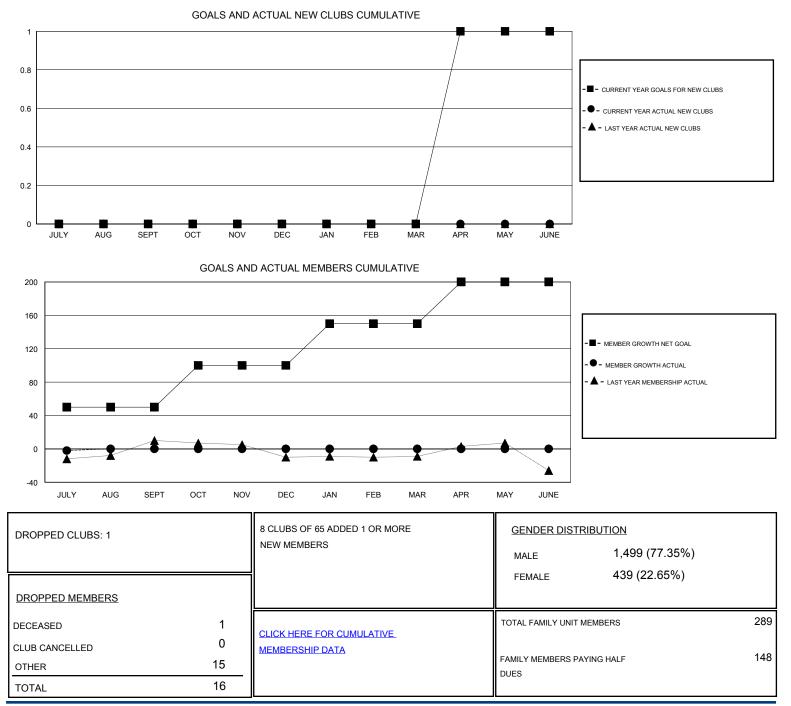

## District 1 BK

Results as of: 7/31/2019

| GMT:                  |               | L         | OCATION ILLINOIS |                       |                           |                         | GMT CA                                             |
|-----------------------|---------------|-----------|------------------|-----------------------|---------------------------|-------------------------|----------------------------------------------------|
| Clubs                 |               |           |                  | Members               |                           |                         |                                                    |
| RESULTS FOR 2019-2020 |               |           |                  | RESULTS FOR 2019-2020 |                           |                         |                                                    |
| QUARTER               | NEW CLUB GOAL | NEW CLUBS | DROPPED CLUBS    | QUARTER               | MEMBER GROWTH NET<br>GOAL | MEMBER GROWTH<br>ACTUAL | DROPPED<br>MEMBERS ACTUAL<br>(including transfers) |
| JULY/AUG/SEPT         | 0             | 0         | 1                | JULY/AUG/SEPT         | 50                        | 15                      | 16                                                 |
| OCT/NOV/DEC           | 0             | 0         | 0                | OCT/NOV/DEC           | 50                        | 0                       | 0                                                  |
| JAN/FEB/MAR           | 0             | 0         | 0                | JAN/FEB/MAR           | 50                        | 0                       | 0                                                  |
| APR/MAY/JUNE          | 1             | 0         | 0                | APR/MAY/JUNE          | 50                        | 0                       | 0                                                  |